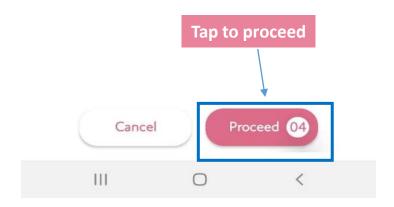

Total RM 168.75

III O <

Submitting Your Request...

You can send your pet to the vet by tapping book a ride to vet return your pet from pet by tapping book a ride from vet.

OR

Close the order – the

if you close the order