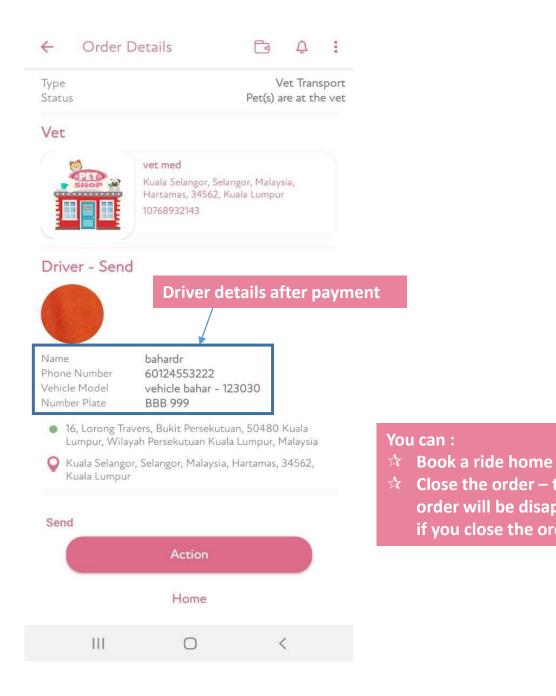

Total RM 168.75

III O <

Submitting Your Request...

You can send your pet to the vet by tapping book a ride to vet return your pet from pet by tapping book a ride from vet.

OR

Close the order – the

if you close the order

order will be disappeared

**Payment Method:** 

- **☆** Pay online

- ☆ Incredibly Hygienic
- ☆ High quality SafetyEquipment
- ☆ Video Recording Feature