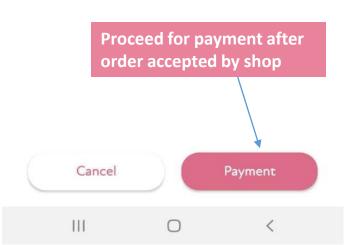

order will be disappeared

**Payment Method:** 

- **☆** Pay online

- ☆ Incredibly Hygienic
- ☆ High quality SafetyEquipment
- ☆ Video Recording Feature