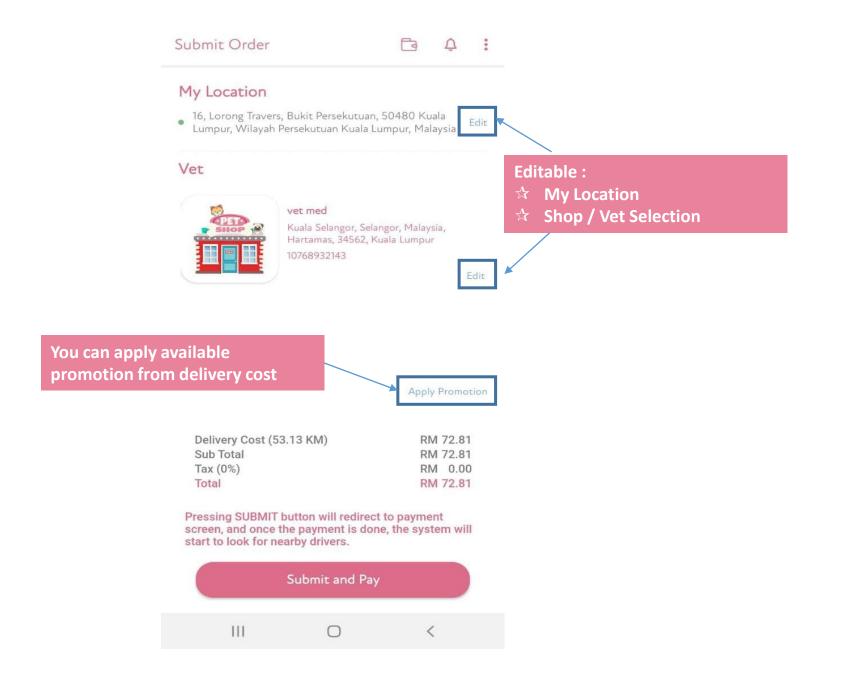

### Delivery Agent - Send

Check information before submit your order

 Name
 Lorem Name

 Phone Number
 +60 0000 0000

 Vehicle Model
 Lorem Toyota

 Number Plate
 LOREM 0000

 Lorem ipsum dolor sit amet, cons diam nonumy eirmod tempor invidunt

#### Send

| Services Cost           | RM 280.00   |
|-------------------------|-------------|
| Discount                | - RM 140.00 |
| Delivery Cost (4.16 KM) | RM 28.75    |
| Sub Total               | RM 168.75   |
| Tax (0.00%)             | RM 0.00     |
| Total - Send            | RM 168.75   |
|                         |             |

Total RM 168.75

III O <

Submitting Your Request...

You can send your pet to the vet by tapping book a ride to vet return your pet from pet by tapping book a ride from vet.

OR

Close the order – the

if you close the order