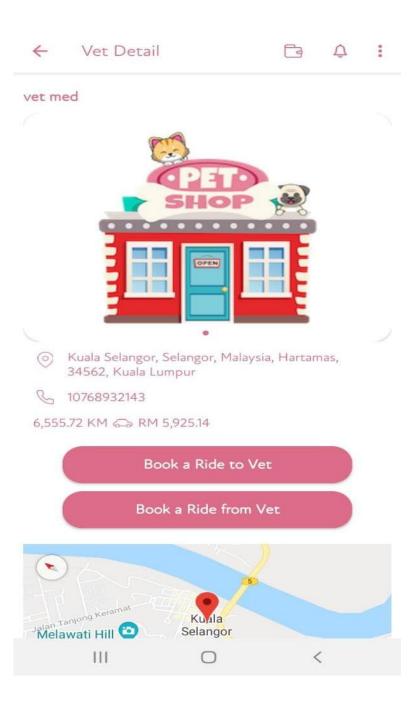

Total RM 168.75

III O <

Submitting Your Request...

You can send your pet to the vet by tapping book a ride to vet return your pet from pet by tapping book a ride from vet.

OR

Close the order – the

if you close the order