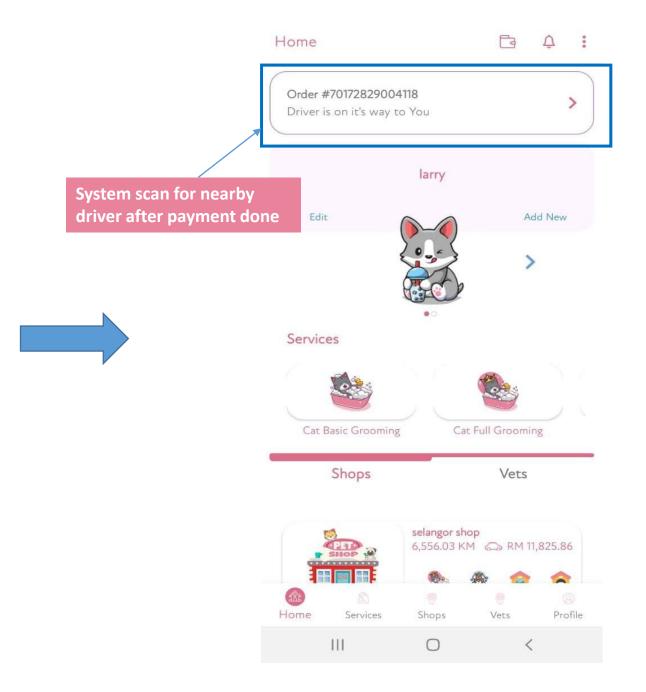

Total RM 168.75

III O <

Submitting Your Request...

You can send your pet to the vet by tapping book a ride to vet return your pet from pet by tapping book a ride from vet.

OR

Close the order – the

if you close the order