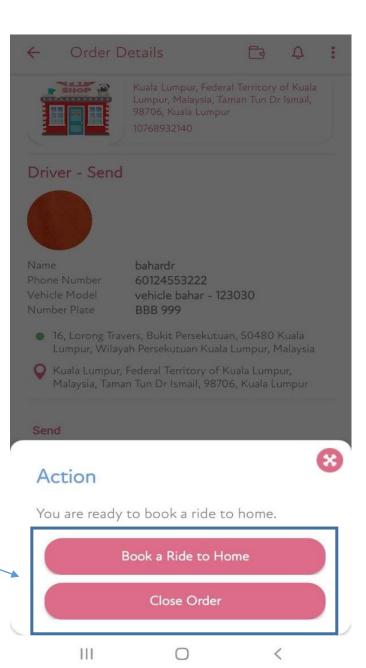

Total RM 168.75

III O <

Submitting Your Request...

You can send your pet to the vet by tapping book a ride to vet return your pet from pet by tapping book a ride from vet.

OR

Close the order – the

if you close the order

order will be disappeared

**Payment Method:** 

- **☆** Pay online

- ☆ Incredibly Hygienic
- ☆ High quality SafetyEquipment
- ☆ Video Recording Feature