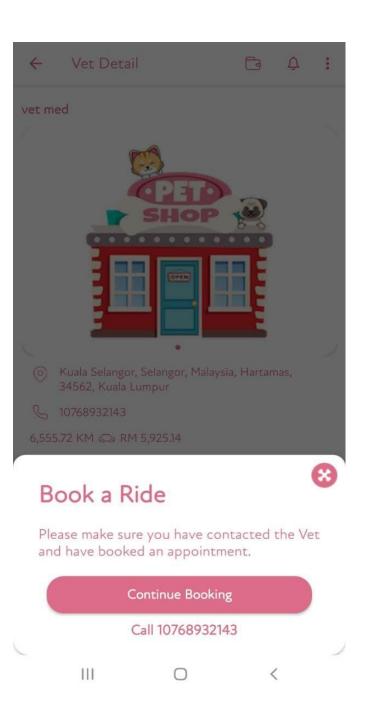

Total RM 168.75

III O <

Submitting Your Request...

You can send your pet to the vet by tapping book a ride to vet return your pet from pet by tapping book a ride from vet.

OR

Close the order – the

if you close the order