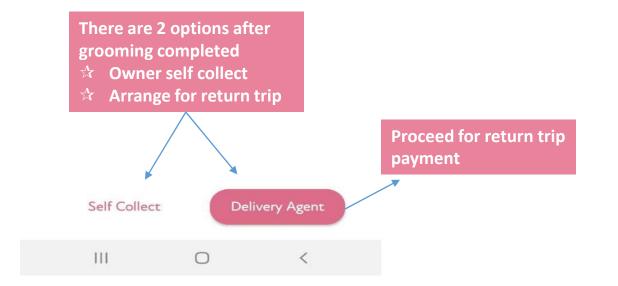

Total RM 168.75

III O <

Submitting Your Request...

You can send your pet to the vet by tapping book a ride to vet return your pet from pet by tapping book a ride from vet.

OR

Close the order – the

if you close the order