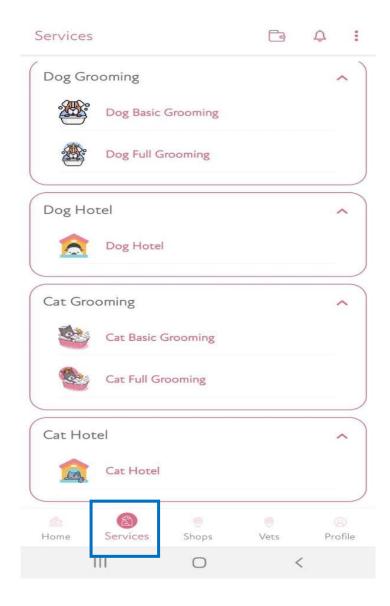

**One Stop Pet Network** 



## **Content**

**Service Booking: Page 4-8** 

**Vets Booking: Page 9-11** 

Order Setting: Page 12

Payment: Page 13

Our Equipment: Page 14

## Services

Select pet service you prefer

☆ Price and details listed here











#### Shop



#### bahar shop

kuala lumpur, Hartamas, 47875, Kuala Lumpur

6

### Delivery Agent - Send





Check information before submit your order

 Name
 Lorem Name

 Phone Number
 +60 0000 0000

 Vehicle Model
 Lorem Toyota

 Number Plate
 LOREM 0000

 Lorem ipsum dolor sit amet, cons diam nonumy eirmod tempor invidunt

O Lorem ipsum dolor sit amet, cons diam nonumy eirmod tempor invidunt

#### Send

| Services Cost           | RM 280.00   |
|-------------------------|-------------|
| Discount                | - RM 140.00 |
| Delivery Cost (4.16 KM) | RM 28.75    |
| Sub Total               | RM 168.75   |
| Tax (0.00%)             | RM 0.00     |
| Total - Send            | RM 168.75   |
|                         |             |

Total RM 168.75

III O <



Submitting You