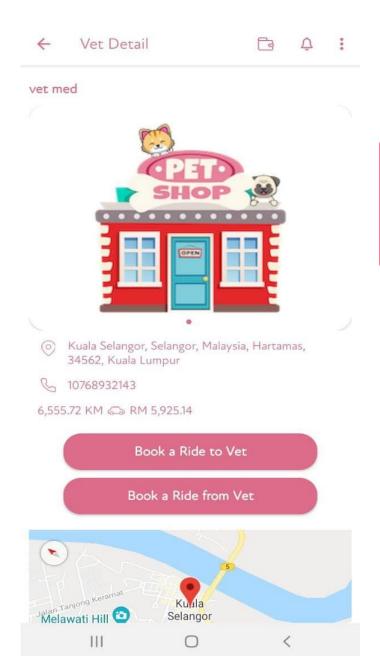

Total RM 168.75

III O <

Submitting Your Request...

You can send your pet to the vet by tapping book a ride to vet return your pet from pet by tapping book a ride from vet.

OR

Close the order – the

if you close the order