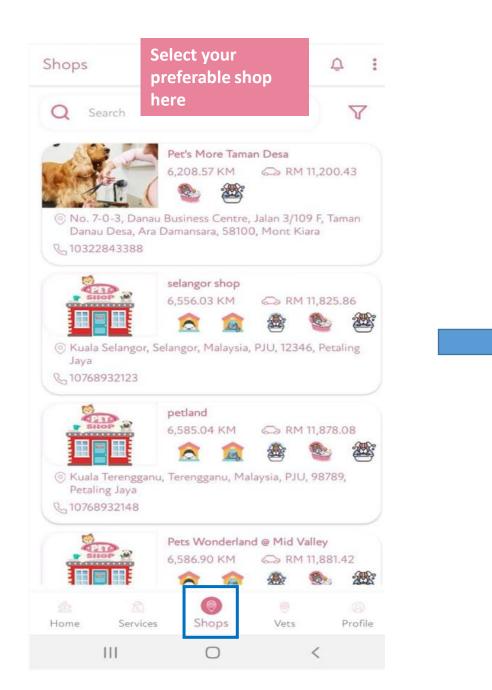

**One Stop Pet Network** 



## **Content**

**Service Booking: Page 4-8** 

**Vets Booking: Page 9-11** 

Order Setting: Page 12

Payment: Page 13

Our Equipment: Page 14

## Services

Select pet service you prefer

☆ Price and details listed here











#### Shop



#### bahar shop

kuala lumpur, Hartamas, 47875, Kuala Lumpur

6

### Delivery Agent - Send





Check information before submit your order

 Name
 Lorem Name

 Phone Number
 +60 0000 0000

 Vehicle Model
 Lorem Toyota

 Number Plate
 LOREM 0000

 Lorem ipsum dolor sit amet, cons diam nonumy eirmod tempor invidunt

O Lorem ipsum dolor sit amet, cons diam nonumy eirmod tempor invidunt

#### Send

| Services Cost           | RM 280.00   |
|-------------------------|-------------|
| Discount                | - RM 140.00 |
| Delivery Cost (4.16 KM) | RM 28.75    |
| Sub Total               | RM 168.75   |
| Tax (0.00%)             | RM 0.00     |
| Total - Send            | RM 168.75   |
|                         |             |

Total RM 168.75

III O <



Submitting Your