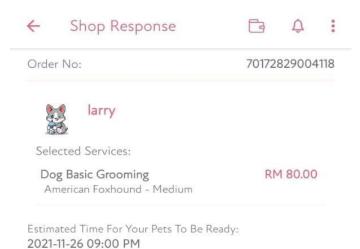

#### bahar shop

kuala lumpur, Hartamas, 47875, Kuala Lumpur

6

### Delivery Agent - Send





Check information before submit your order

 Name
 Lorem Name

 Phone Number
 +60 0000 0000

 Vehicle Model
 Lorem Toyota

 Number Plate
 LOREM 0000

 Lorem ipsum dolor sit amet, cons diam nonumy eirmod tempor invidunt

O Lorem ipsum dolor sit amet, cons diam nonumy eirmod tempor invidunt

#### Send

| Services Cost           | RM 280.00   |
|-------------------------|-------------|
| Discount                | - RM 140.00 |
| Delivery Cost (4.16 KM) | RM 28.75    |
| Sub Total               | RM 168.75   |
| Tax (0.00%)             | RM 0.00     |
| Total - Send            | RM 168.75   |
|                         |             |

Total RM 168.75

III O <



Submitting Your Request...























You can send your pet to the vet by tapping book a ride to vet return your pet from pet by tapping book a ride from vet.

OR





Close the order – the

if you close the order

order will be disappeared







**Payment Method:** 

- **☆** Pay online











- ☆ Incredibly Hygienic
- ☆ High quality SafetyEquipment
- ☆ Video Recording Feature







# **Thank You**