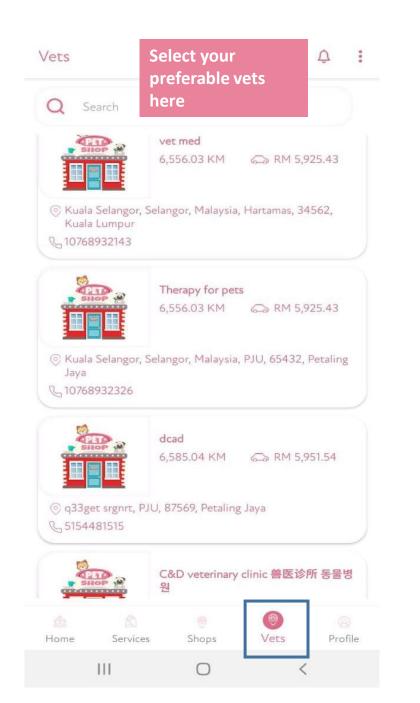

har shop

kuala lumpur, Hartamas, 47875, Kuala Lumpur

6

### Delivery Agent - Send





Check information before submit your order

 Name
 Lorem Name

 Phone Number
 +60 0000 0000

 Vehicle Model
 Lorem Toyota

 Number Plate
 LOREM 0000

 Lorem ipsum dolor sit amet, cons diam nonumy eirmod tempor invidunt

O Lorem ipsum dolor sit amet, cons diam nonumy eirmod tempor invidunt

#### Send

| Services Cost           | RM 280.00   |
|-------------------------|-------------|
| Discount                | - RM 140.00 |
| Delivery Cost (4.16 KM) | RM 28.75    |
| Sub Total               | RM 168.75   |
| Tax (0.00%)             | RM 0.00     |
| Total - Send            | RM 168.75   |
|                         |             |

Total RM 168.75

III O <



Submitting Your Request...























You can send your pet to the vet by tapping book a ride to vet return your pet from pet by tapping book a ride from vet.

OR





Close the order – the

if you close the order

order will be disappeared







**Payment Method:** 

- **☆** Pay online











- ☆ Incredibly Hygienic
- ☆ High quality SafetyEquipment
- ☆ Video Recording Feature







# **Thank You**