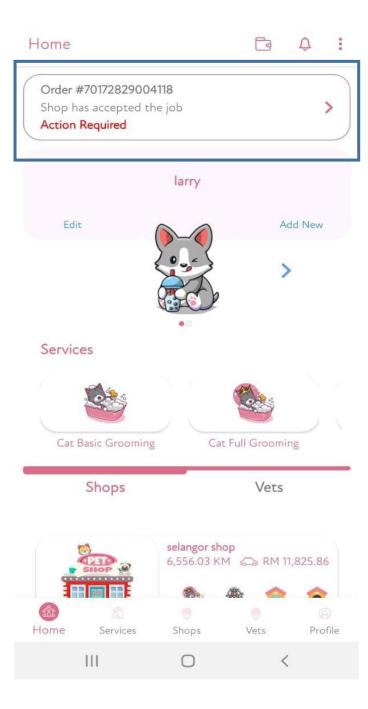

p



#### bahar shop

kuala lumpur, Hartamas, 47875, Kuala Lumpur

6

### Delivery Agent - Send





Check information before submit your order

 Name
 Lorem Name

 Phone Number
 +60 0000 0000

 Vehicle Model
 Lorem Toyota

 Number Plate
 LOREM 0000

 Lorem ipsum dolor sit amet, cons diam nonumy eirmod tempor invidunt

O Lorem ipsum dolor sit amet, cons diam nonumy eirmod tempor invidunt

#### Send

| Services Cost           | RM 280.00   |
|-------------------------|-------------|
| Discount                | - RM 140.00 |
| Delivery Cost (4.16 KM) | RM 28.75    |
| Sub Total               | RM 168.75   |
| Tax (0.00%)             | RM 0.00     |
| Total - Send            | RM 168.75   |
|                         |             |

Total RM 168.75

III O <



Submitting Your Request...























You can send your pet to the vet by tapping book a ride to vet return your pet from pet by tapping book a ride from vet.

OR





Close the order – the

if you close the order

order will be disappeared







**Payment Method:** 

- **☆** Pay online











- ☆ Incredibly Hygienic
- ☆ High quality SafetyEquipment
- ☆ Video Recording Feature







# **Thank You**