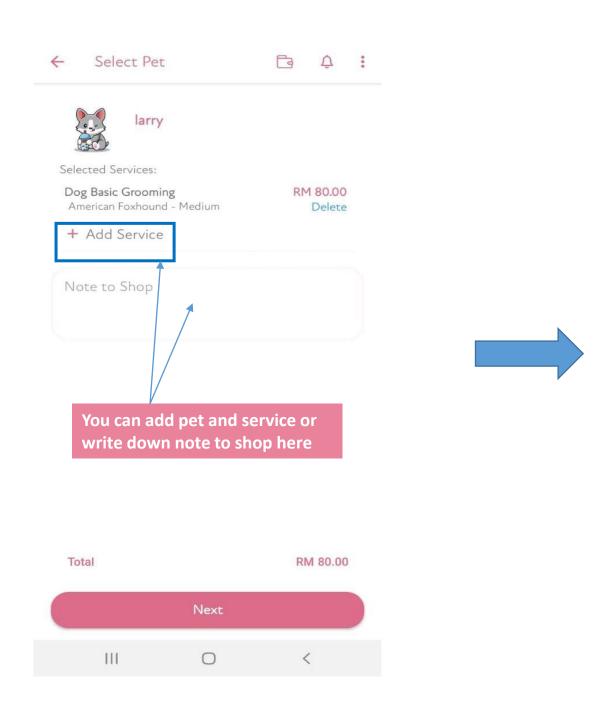

**One Stop Pet Network** 



## **Content**

**Service Booking: Page 4-8** 

**Vets Booking: Page 9-11** 

Order Setting: Page 12

Payment: Page 13

Our Equipment: Page 14

## Services

Select pet service you prefer

☆ Price and details listed here











#### Shop



#### bahar shop

kuala lumpur, Hartamas, 47875, Kuala Lumpur

6

### Delivery Agent - Send





Check information before submit your order

 Name
 Lorem Name

 Phone Number
 +60 0000 0000

 Vehicle Model
 Lorem Toyota

 Number Plate
 LOREM 0000

 Lorem ipsum dolor sit amet, cons diam nonumy eirmod tempor invidunt

O Lorem ipsum dolor sit amet, cons diam nonumy eirmod tempor invidunt

#### Send

| Services Cost           | RM 280.00   |
|-------------------------|-------------|
| Discount                | - RM 140.00 |
| Delivery Cost (4.16 KM) | RM 28.75    |
| Sub Total               | RM 168.75   |
| Tax (0.00%)             | RM 0.00     |
| Total - Send            | RM 168.75   |
|                         |             |

Total RM 168.75

III O <



Submitting Your Requ